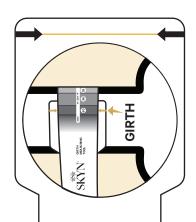

### STEP 3 Measure your girth.

Place the square-shaped part of the measuring tool on the widest part of your erection, as per the image on the right. Wrap this measuring tool like a belt until the two arrows line up with a colored band. This band gives you your GIRTH.